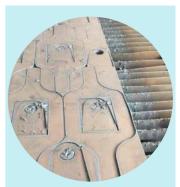

### Selectable chain fittings

Anchor End shackle: for connecting the anchor end;

Swivel Forerunners: for connecting anchor with chain cables

Anchor D Shackle

Swivel Forerunner

Steel Plate Cutting Laser cutting machine for precisely cutting