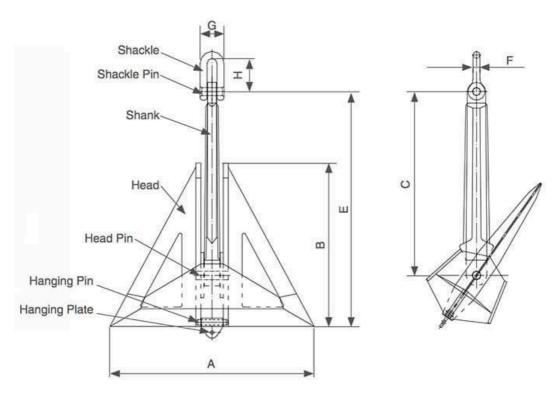

## FLIPPER DELTA ANCHOR DRAWING & DIMENSIONS

| 300   | 1200 | 960  | 1080 | 485  | 1380 |
|-------|------|------|------|------|------|
| 500   | 1500 | 1200 | 1350 | 575  | 1725 |
| 750   | 1629 | 1303 | 1466 | 658  | 1873 |
| 1000  | 1875 | 1500 | 1613 | 714  | 2155 |
| 1080  | 1915 | 1530 | 1686 | 722  | 2200 |
| 1500  | 2052 | 1642 | 1847 | 829  | 2360 |
| 2000  | 2363 | 1890 | 2124 | 913  | 2598 |
| 2500  | 2433 | 1946 | 2190 | 983  | 2798 |
| 3000  | 2700 | 2160 | 2327 | 1045 | 2973 |
| 3500  | 2722 | 2177 | 2449 | 1100 | 3129 |
| 4000  | 2975 | 2380 | 2561 | 1150 | 3272 |
| 5000  | 3250 | 2600 | 2922 | 1238 | 3735 |
| 7000  | 3575 | 2860 | 3216 | 1360 | 4110 |
| 9000  | 3950 | 3160 | 3555 | 1504 | 4543 |
| 10000 | 4100 | 3280 | 3690 | 1561 | 4715 |
| 12000 | 4490 | 3575 | 4030 | 1695 | 5320 |
| 13500 | 4670 | 3720 | 4195 | 1765 | 5535 |
| 15000 | 4845 | 3875 | 4355 | 1830 | 5735 |
| 18000 | 5140 | 4080 | 4610 | 1940 | 6080 |
| 20000 | 5330 | 4260 | 4790 | 2010 | 6310 |
| 22500 | 5490 | 4360 | 4905 | 2060 | 6470 |
| 25000 | 5740 | 4590 | 5106 | 2165 | 6795 |
| 27500 | 5980 | 4785 | 5385 | 2245 | 7095 |