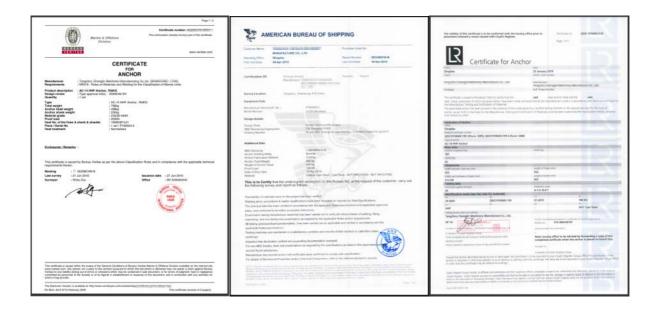

# FLIPPER DELTA ANCHOR

High Holding Power Anchors

Anchors are qualified by IACS classes, such as DNV, GL, RINA, BV, ABS, IRS, NK, KR, CCS. 100% proof loading test.

Proof Load Test 100% proof load test for each anchor

IACS Qualified Product Anchors with DNV, LR, BV, ABS, IRS, RS, RINA, KR, NK, CCS.

#### IACS CERTIFIED QUALITY