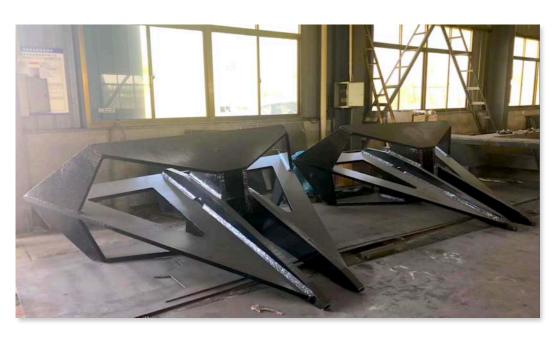

# FLIPPER DELTA ANCHOR



High Holding Power Anchors

Anchors are qualified by IACS classes, such as DNV, GL, RINA, BV, ABS, IRS, NK, KR, CCS. 100% proof loading test.

### Selectable chain fittings

Anchor End shackle: for connecting the anchor end;

Swivel Forerunners: for connecting anchor with chain cables

Anchor D Shackle



Swivel Forerunner





Steel Plate Cutting Laser cutting machine for precisely cutting



Proof Load Test 100% proof load test for each anchor



IACS Qualified Product Anchors with DNV, LR, BV, ABS, IRS, RS, RINA, KR, NK, CCS.

## FLIPPER DELTA ANCHOR DRAWING & DIMENSIONS



| 300   | 1200 | 960  | 1080 | 485  | 1380 |
|-------|------|------|------|------|------|
| 500   | 1500 | 1200 | 1350 | 575  | 1725 |
| 750   | 1629 | 1303 | 1466 | 658  | 1873 |
| 1000  | 1875 | 1500 | 1613 | 714